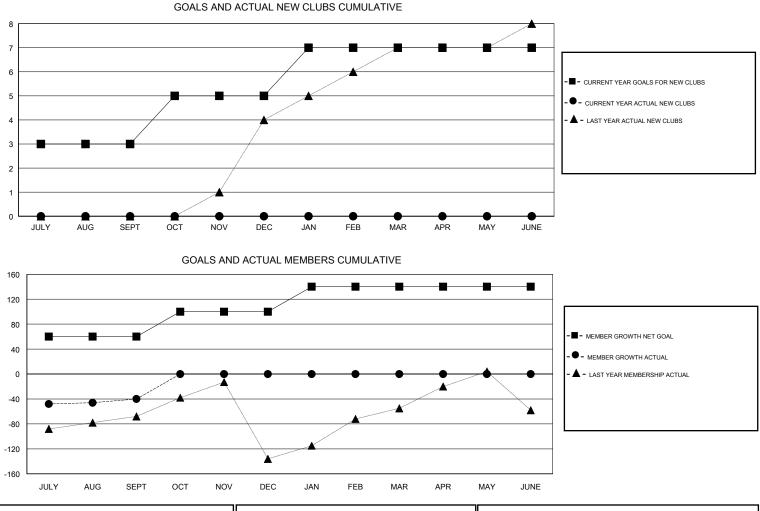

## LOCATION REP OF SRI LANKA

GMT CA

| Clubs         |               |             |               | Members               |                           |                         |                                                    |  |
|---------------|---------------|-------------|---------------|-----------------------|---------------------------|-------------------------|----------------------------------------------------|--|
|               | RESULTS FOR   | R 2018-2019 |               | RESULTS FOR 2018-2019 |                           |                         |                                                    |  |
| QUARTER       | NEW CLUB GOAL | NEW CLUBS   | DROPPED CLUBS | QUARTER               | MEMBER GROWTH NET<br>GOAL | MEMBER GROWTH<br>ACTUAL | DROPPED<br>MEMBERS ACTUAL<br>(including transfers) |  |
| JULY/AUG/SEPT | 3             | 0           | 0             | JULY/AUG/SEPT         | 60                        | 82                      | 93                                                 |  |
| OCT/NOV/DEC   | 2             | 0           | 0             | OCT/NOV/DEC           | 40                        | 0                       | 0                                                  |  |
| JAN/FEB/MAR   | 2             | 0           | 0             | JAN/FEB/MAR           | 40                        | 0                       | 0                                                  |  |
| APR/MAY/JUNE  | 0             | 0           | 0             | APR/MAY/JUNE          | 0                         | 0                       | 0                                                  |  |